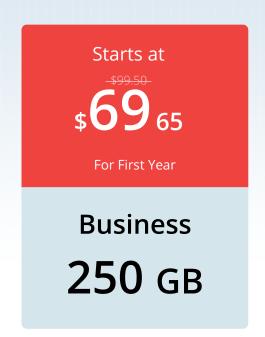

#### **Get Started with IDrive Online Backup**

To know more about our offers and pricing, visit https://www.idrive.com/pricing

- Sign up for an IDrive account online at www.idrive.com
- Download, install, and run IDrive Online Backup
- Schedule periodic data backup or perform immediate backup