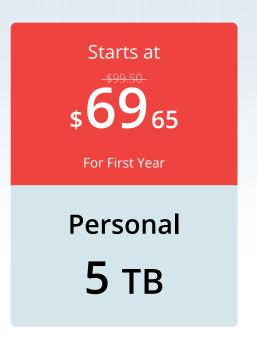

#### **Get Started with IDrive Online Backup**

To know more about our offers and pricing, visit https://www.idrive.com/pricing

- Sign up for an IDrive account online at www.idrive.com
- Download, install, and run IDrive Online Backup
- Schedule periodic data backup or perform immediate backup