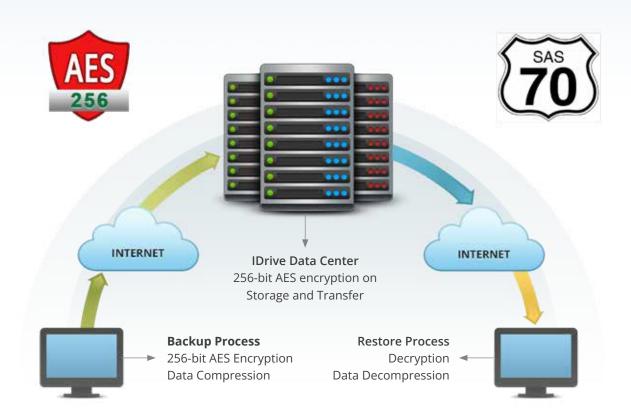

#### How Secure is IDrive Online Backup?

- Your data is encrypted with military-grade 256-bit AES encryption on transfer and storage. On signup, you can choose a private encryption key, known only to you and not stored anywhere on our servers.
- Your data resides at our data centers built to withstand natural disasters and monitored 24/7/365 against physical and network security threats.